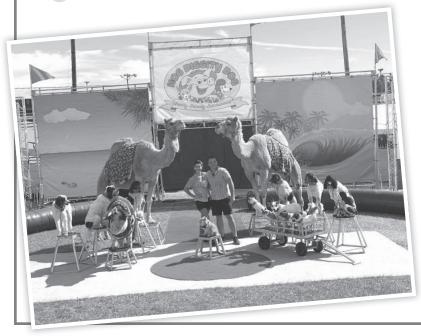

|

## Thank you

to all of the donors & buyers at our 4th Annual Denver Fair Benefit Auction!



Please plan to attend next year's Benefit Auction on Saturday, February 25, 2023. It will again be held at the Denver Fire Company! Doors open at 2:00 p.m. Auction begins at 4:00 p.m. Food and beverage will be available for purchase.

If you have any questions or are interested in making a donation, feel free to contact us at denverfairauction@gmail.com or (484) 332-3965.

#### APPEARING ALL WEEK AT THE DENVER FAIR!



# HOG DIGGITY DOGS & MANOR

Hog Diggity Dog is a one-of-a-kind attraction!
It is an all new fast paced show running 25 minutes filled with tons of excitement, laughs, audience participation and lots of surprises.



"It is the very best animal act! Absolute entertainment at its best!"

"So much talent in these hogs and dogs! The tricks were unreal! Kids go nuts when the pig goes down the slide!"

"It is a show that the entire family will enjoy."

## BUFFALO BEALS

Exotic & Domestic Animals

Petting Zoo ~ Camel Rides Pony Rides

Visit the FREE Petting Zoo Daily!



### Thursday Night at 6:30 P.M.

A Musical Showcase



## Cocalico School District Music Department



Cocalico High School Marching Band

High School and Middle School Vocal Soloists and Small Group Ensembles

High School and Middle School Piano Soloists

Middle School Instrumental Soloists and Small Group Ensembles

## #uptownband www.uptownbandmusic.com

Enjoy a mix of jazz, pop, rock, funk and R&B! Friday Night at 7:30 P.M.



Saturday